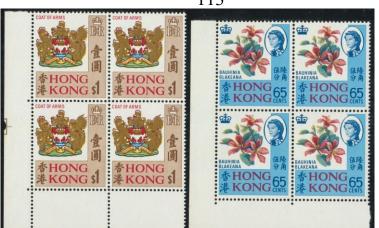

115

HONG KONG 100 角

HONG KONG 100 角

HONG KONG 100 角

HONG KONG 100 角

· 港幣起拍價

| 113 | 1948 silver wedding 10c complete sheet of 60. Corner block showing toe N variety. Fresh UM.     | Start bid 1,000 |
|-----|-------------------------------------------------------------------------------------------------|-----------------|
| 114 | 1949 UPU 80c corner single showing constant plate flaw extra rock. Some colour oxided. Fine.    | Start bid 400   |
| 115 | 1968 Coat of Arm 65c \$1 B/4 all with colour shift variety. VF UM. 65c minor toning.            | Start bid 600   |
| 116 | 1970 Expo 25c with green colour double print variety. VF UM. Scarce.                            | Start bid 400   |
| 117 | 1968 Seacraft 20c corner block of 4 showing perf shift variety. Also brown colour shift. VF UM. | Start bid 800   |