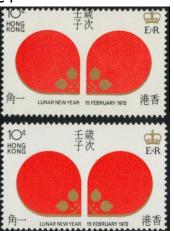

港幣起拍價

123 1969 year of Cock 10c with red colour missing variety.UM toning gum as usual. Scarce. Start bid 800 124 1969 Year of Cock 10c lot all with red colour shift variety. F-VF UM. Start bid 400 1970 Productivity year 10c with red colour shift up and double print variety. VF UM. 125 Start bid 500 126 1970 Productivity year 10c with black double print variety. UM toning spot Fine. Start bid 200 127 1972 Year of Rat 10c with perf. shift variety VF UM. Scarce. Start bid 600 128 1971 Diamond Jubilee 50c left stamp with hair flaw variety. VF UM. Light toning. Start bid 200 129 1975 HK GPO \$2 with black colour double print variety. VF UM. unusual. Start bid 400