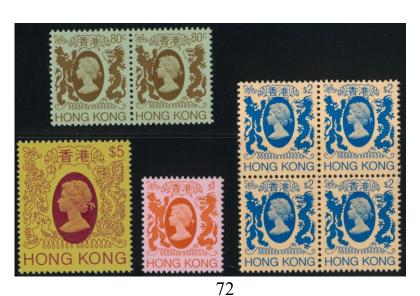

71 74 75

The state of the sta

港幣起拍價 1982-85 QEII 70c perf. shift variety. VF UM. 71 Start bid 250 72 1982-85 Group of 8 values included block of 4. All showing QEII's head shift variety. VF Start bid 600 UM. 1982-85 QEII \$5 vertical pair showing offset printing on back. VF UM. Scarce. 73 Start bid 500 74 1982-85 QEII \$10 showing QEII's head shift variety. VF UM. Start bid 600 75 1982-85 QEII \$20 showing QEII's head shift variety. VF UM. Start bid 1,200 76 1982-85 QEII \$20 showing QEII's head shift variety. Plus normal \$50. VF UM. Start bid 1,300