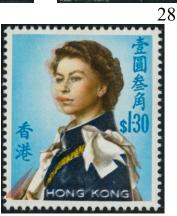

77 1987 QEII 40c strip of 5. Left stamp with perf. shift variety. Fine with minor toning. Scarce. Start bid 400 1987 QEII 40c & 50c pair showing perf. shift variety. VF UM. Start bid 300 1987 QEII 60c B/10.Left stamp with perf. shift variety. VF UM. Scarce. Start bid 500 1987 QEII \$10 block of 4 missing phosphorescent logo variety. VF UM. Start bid 300