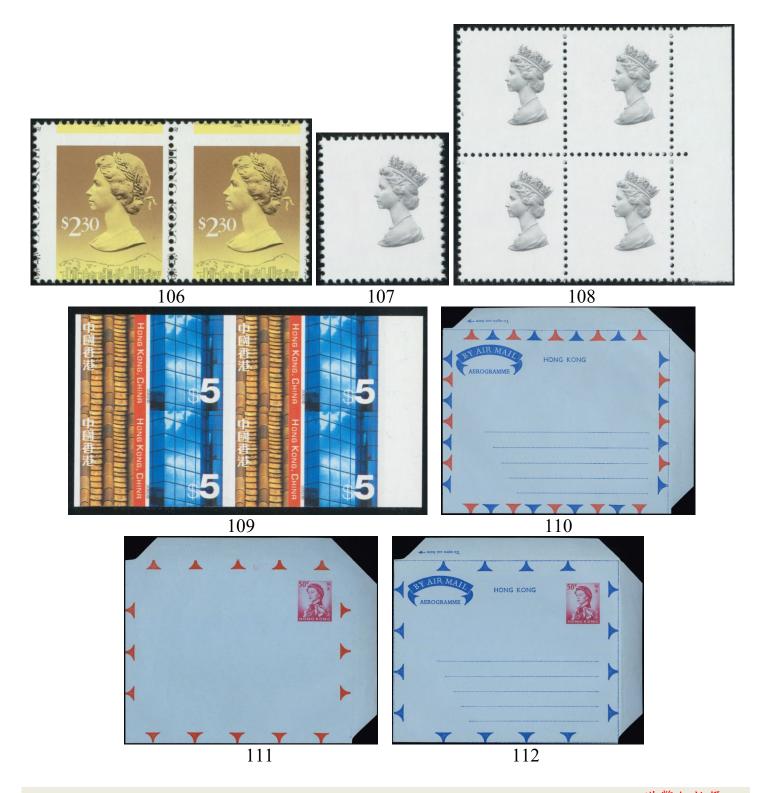

|     |                                                                                      | 港幣起拍價           |
|-----|--------------------------------------------------------------------------------------|-----------------|
| 106 | 1991 QEII \$2.3 Pair with perf. shift variety. UM. One stamp toning. F-VF.           | Start bid 500   |
| 107 | 1992 QEII definitive issue missing colour hence only QEII portrait only. VF UM.      | Start bid 900   |
| 108 | 1992 QEII definitive issue B/4, missing colour hence only QEII portrait only. VF UM. | Start bid 3,500 |
| 109 | 2002 HKSAR \$5 definitive .B/4.Imperf. error. New discovery. VF UM. Rare.            | Start bid 8,000 |
| 110 | 1962 QEII aerogramme missing stamp design variety. VF unused.                        | Start bid 400   |
| 111 | 1962 QEII 50c aerogramme missing blue colour variety. VF unused.                     | Start bid 400   |
| 112 | 1962 QEII 50c aerogramme missing red colour variety. VF unused.                      | Start bid 400   |
|     |                                                                                      |                 |