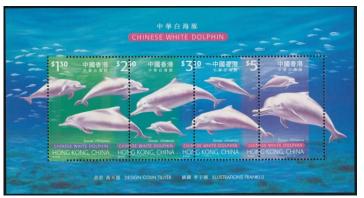

港幣起拍價

|     |                                                                                            | 13 11 2 11 12   |
|-----|--------------------------------------------------------------------------------------------|-----------------|
| 149 | 1999 Chinese white Dolphin MS with perf. shift to right variety. UM. Light toning. Scarce. | Start bid 7,000 |
| 150 | 1965 ICY FDC with grey colour missing variety. VF. Unusual.                                | Start bid 1,000 |
| 151 | 1971 Diamand Jubilee FDC with error year 70 cds. Fine and scarce.                          | Start bid 1,000 |
| 152 | 1971 HK Festival CPA FDC with colour shift on FDCs design. VF. Unusual.                    | Start bid 600   |
| 153 | 1972 Wedding FDC.10c stamp with plate flaw broken tail variety. VF.                        | Start bid 200   |
| 154 | 19757 Royal visit FDC. \$2 stamp with extra gold inking variety. VF. Unusual.              | Start bid 500   |