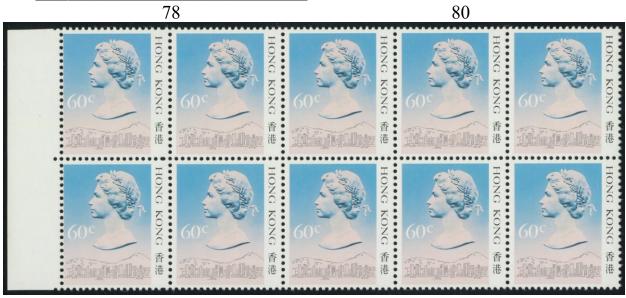

77 1987 QEII 40c strip of 5. Left stamp with perf. shift variety. Fine with minor toning. Scarce. Start bid 400 1987 QEII 40c & 50c pair showing perf. shift variety. VF UM. Start bid 300 1987 QEII 60c B/10.Left stamp with perf. shift variety. VF UM. Scarce. Start bid 500 1987 QEII \$10 block of 4 missing phosphorescent logo variety. VF UM. Start bid 300