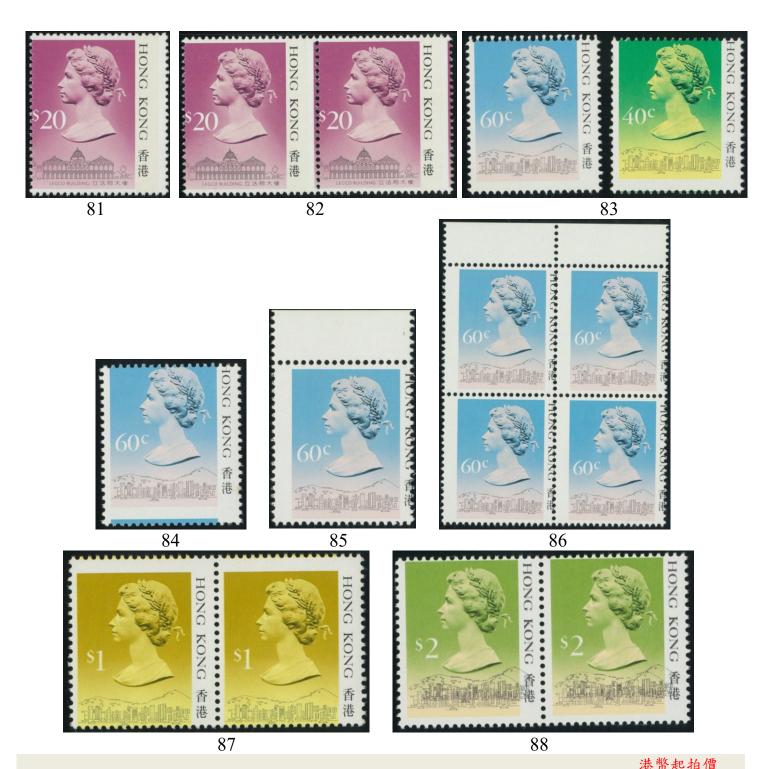

|    |                                                                              | 心市起和俱         |
|----|------------------------------------------------------------------------------|---------------|
| 81 | 1987 QEII \$20 with perf. shift variety. VF UM.                              | Start bid 400 |
| 82 | 1987 QEII \$20 pair showing perf. shift variety. VF UM.                      | Start bid 600 |
| 83 | 1988 QEII 40c 60c both with perf. shift variety. VF UM.                      | Start bid 300 |
| 84 | 1988 QEII 60c with perf. shift variety. VF UM with one toning perf at right. | Start bid 250 |
| 85 | 1988 QEII 60c with perf. shift variety. VF UM.                               | Start bid 200 |
| 86 | 1988 QEII 60c B/4 with perf. shift variety. VF UM.                           | Start bid 600 |
| 87 | 1988 QEII \$1 pair with perf. shift variety. VF UM.                          | Start bid 300 |
| 88 | 1988 QEII \$2 pair with harbour (black ) double print variety. VF UM.        | Start bid 300 |
|    |                                                                              |               |

|    |                                                                                       | で中でいる           |
|----|---------------------------------------------------------------------------------------|-----------------|
| 89 | 1989 QEII 10c B/4 with black colour double print variety. VF UM.                      | Start bid 400   |
| 90 | 1989 QEII 40c pair with black colour double print variety. VF UM.                     | Start bid 300   |
| 91 | 1989 QEII 60c with harbour (black) double print variety. VF UM.                       | Start bid 300   |
| 92 | 1989 QEII \$1.4 pair with black double print variety. VF UM.                          | Start bid 300   |
| 93 | 1990 QEII 10c with harbour (black) double and inverted print variety. VF UM and Rare. | Start bid 1,000 |
| 94 | 1990 QEII 60c block of 4 showing harbour (black) double print variety. VF UM.         | Start bid 600   |
| 95 | 1990 QEII 60c perf. shift and black double print variety. VF UM. Scarce.              | Start bid 300   |
| 96 | 1990 QEII \$1.8 with harbour and HK character double print variety. VF UM. Scarce.    | Start bid 300   |
| 97 | 1990 QEII \$5 with black double print variety. VF UM.                                 | Start bid 600   |
|    |                                                                                       |                 |