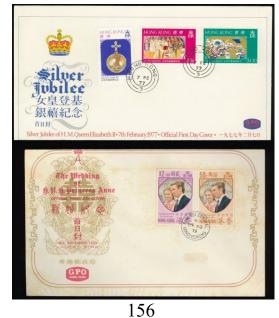

---------------------------------------------------------------|-----------------|
| 149 | 1999 Chinese white Dolphin MS with perf. shift to right variety. UM. Light toning. Scarce. | Start bid 7,000 |
| 150 | 1965 ICY FDC with grey colour missing variety. VF. Unusual.                                | Start bid 1,000 |
| 151 | 1971 Diamand Jubilee FDC with error year 70 cds. Fine and scarce.                          | Start bid 1,000 |
| 152 | 1971 HK Festival CPA FDC with colour shift on FDCs design. VF. Unusual.                    | Start bid 600   |
| 153 | 1972 Wedding FDC.10c stamp with plate flaw broken tail variety. VF.                        | Start bid 200   |
| 154 | 19757 Royal visit FDC. \$2 stamp with extra gold inking variety. VF. Unusual.              | Start bid 500   |





157 159

SI FROCADO STATE OF Cover Man October 1981 - 九八-京十月-野日 田日 日

|     |                                                                                  | 港幣起拍價           |
|-----|----------------------------------------------------------------------------------|-----------------|
| 155 | 1973 Wedding Princess Anna FDC with green colour missing variety. VF. Scarce.    | Start bid 700   |
| 156 | 1973 & 1977 GPO FDC both with design shift variety. 1973 one toning. F-VF.       | Start bid 200   |
| 157 | 1979 Butterflies GPO FDC with missing black and yellow variety. VF and scarce.   | Start bid 1,000 |
| 158 | 1981 Public Housing FDC with colour shift on FDCs design. VF.                    | Start bid 200   |
| 159 | 1988 Peak Tramway Co FDC with missing blue colour variety on FDC.V