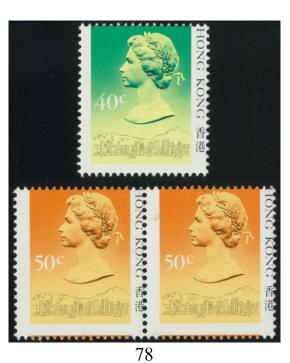

77 1987 QEII 40c strip of 5. Left stamp with perf. shift variety. Fine with minor toning. Scarce. Start bid 400 1987 QEII 40c & 50c pair showing perf. shift variety. VF UM. Start bid 300 1987 QEII 60c B/10.Left stamp with perf. shift variety. VF UM. Scarce. Start bid 500 1987 QEII \$10 block of 4 missing phosphorescent logo variety. VF UM. Start bid 300

|    |                                                                              | 心市起和俱         |
|----|------------------------------------------------------------------------------|---------------|
| 81 | 1987 QEII \$20 with perf. shift variety. VF UM.                              | Start bid 400 |
| 82 | 1987 QEII \$20 pair showing perf. shift variety. VF UM.                      | Start bid 600 |
| 83 | 1988 QEII 40c 60c both with perf. shift variety. VF UM.                      | Start bid 300 |
| 84 | 1988 QEII 60c with perf. shift variety. VF UM with one toning perf at right. | Start bid 250 |
| 85 | 1988 QEII 60c with perf. shift variety. VF UM.                               | Start bid 200 |
| 86 | 1988 QEII 60c B/4 with perf. shift variety. VF UM.                           | Start bid 600 |
| 87 | 1988 QEII \$1 pair with perf. shift variety. VF UM.                          | Start bid 300 |
| 88 | 1988 QEII \$2 pair with harbour (black ) double print variety. VF UM.        | Start bid 300 |
|    |                                                                              |               |