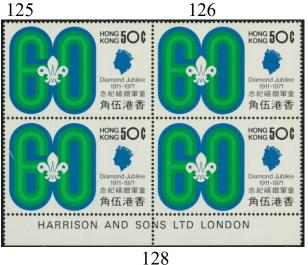

港幣起拍價

123 1969 year of Cock 10c with red colour missing variety.UM toning gum as usual. Scarce. Start bid 800 124 1969 Year of Cock 10c lot all with red colour shift variety. F-VF UM. Start bid 400 1970 Productivity year 10c with red colour shift up and double print variety. VF UM. 125 Start bid 500 126 1970 Productivity year 10c with black double print variety. UM toning spot Fine. Start bid 200 127 1972 Year of Rat 10c with perf. shift variety VF UM. Scarce. Start bid 600 128 1971 Diamond Jubilee 50c left stamp with hair flaw variety. VF UM. Light toning. Start bid 200 129 1975 HK GPO \$2 with black colour double print variety. VF UM. unusual. Start bid 400