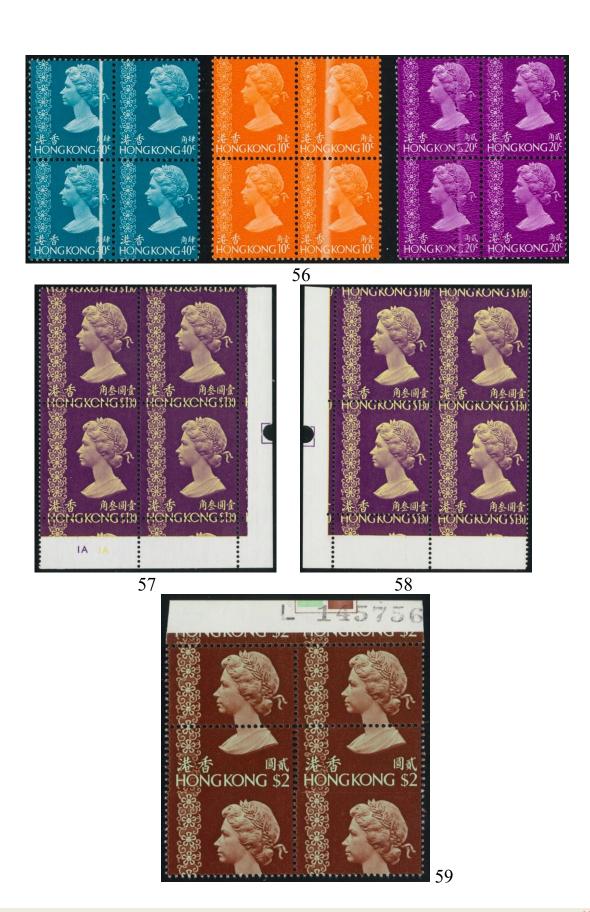

|    |                                                                                         | 港幣起拍價           |
|----|-----------------------------------------------------------------------------------------|-----------------|
| 56 | 1973-80 QEII 10c 20c 40c block of 4 all with white line printing variety. VF UM.        | Start bid 600   |
| 57 | 1973-80 QEII \$1.3 corner block of 4 showing perf. shift variety. VF UM.                | Start bid 700   |
| 58 | 1973-80 QEII \$1.3 corner block of 4 showing perf. shift variety. VF UM.                | Start bid 700   |
| 59 | 1973-80 QEII \$2 block of 4 showing perf. shift variety with Req. number L. VF UM Rare. | Start bid 1,500 |
|    |                                                                                         |                 |