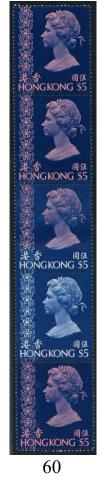

港幣起拍價

1973-80 QEII \$5 strip of 5 with partial colour missing between 3<sup>rd</sup> and 4<sup>th</sup> stamps. VF UM. 60 Start bid 600 1973-80 QEII \$5 block of 4 with perf shift variety.UM with toning. 61 Start bid 500 62 1973-80 QEII \$5 with perf. shift variety. VF UM. Start bid 500 63 1973-80 \$5 pair with perf. shift plus \$10 b/4 with embossing shift up variety. VF UM. Start bid 600 64 1973-80 QEII \$5 and \$10 with missing pink colour variety. VF UM. Start bid 300 1973-80 QEII \$10 with perf. shift variety. VF UM. Start bid 400 65