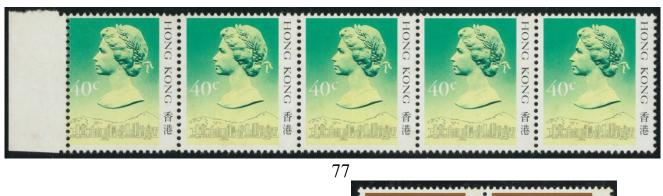

77 1987 QEII 40c strip of 5. Left stamp with perf. shift variety. Fine with minor toning. Scarce. Start bid 400 1987 QEII 40c & 50c pair showing perf. shift variety. VF UM. Start bid 300 1987 QEII 60c B/10.Left stamp with perf. shift variety. VF UM. Scarce. Start bid 500 1987 QEII \$10 block of 4 missing phosphorescent logo variety. VF UM. Start bid 300