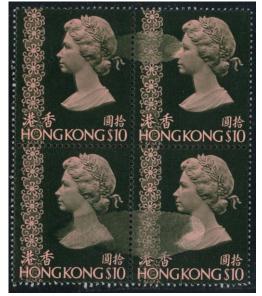

港幣起拍價

1973-80 QEII \$5 strip of 5 with partial colour missing between 3<sup>rd</sup> and 4<sup>th</sup> stamps. VF UM. 60 Start bid 600 1973-80 QEII \$5 block of 4 with perf shift variety.UM with toning. 61 Start bid 500 62 1973-80 QEII \$5 with perf. shift variety. VF UM. Start bid 500 63 1973-80 \$5 pair with perf. shift plus \$10 b/4 with embossing shift up variety. VF UM. Start bid 600 64 1973-80 QEII \$5 and \$10 with missing pink colour variety. VF UM. Start bid 300 1973-80 QEII \$10 with perf. shift variety. VF UM. Start bid 400 65