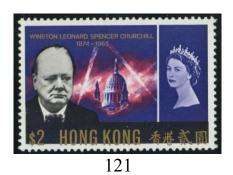

00 角

HONG KONG 100 角

HONG KONG 100 角

· 港幣起拍價

| 113 | 1948 silver wedding 10c complete sheet of 60. Corner block showing toe N variety. Fresh UM.     | Start bid 1,000 |
|-----|-------------------------------------------------------------------------------------------------|-----------------|
| 114 | 1949 UPU 80c corner single showing constant plate flaw extra rock. Some colour oxided. Fine.    | Start bid 400   |
| 115 | 1968 Coat of Arm 65c \$1 B/4 all with colour shift variety. VF UM. 65c minor toning.            | Start bid 600   |
| 116 | 1970 Expo 25c with green colour double print variety. VF UM. Scarce.                            | Start bid 400   |
| 117 | 1968 Seacraft 20c corner block of 4 showing perf shift variety. Also brown colour shift. VF UM. | Start bid 800   |











|     |                                                                                      | 港幣起拍價         |
|-----|--------------------------------------------------------------------------------------|---------------|
| 118 | 1968 Seacraft number B/4 x2 with perf. shift and colour shift variety. VF UM.        | Start bid 600 |
| 119 | 1965 Churchill 10c with colour shift variety. VF even toning.                        | Start bid 300 |
| 120 | 1965 Churchill \$1.3 with gold colour shift down variety. VF UM. Scarce.             | Start bid 700 |
| 121 | 1965 Churchill \$2 with gold colour shift down variety. VF UM.                       | Start bid 600 |
| 122 | 1966 UNESCO 50c corner block of 4 with perf shift variety. Some gum disturbed. Fine. | Start bid 500 |















港幣起拍