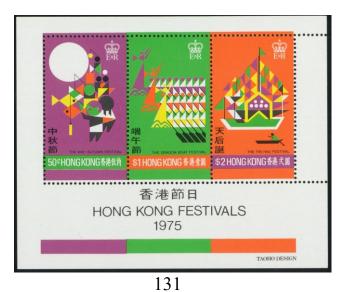

HONG KONG 企 登基銀禧紀念 香港 ANNIVERSARY 1978 TWENTY GENTS [5] HONG KONG 香港 2000

132

港幣起拍價

130 1975 HK Festival 50c pair with pre-printing paper folded variety VF UM. Scarce. Start bid 600 1975 HK Festival MS with perf. shift variety. VF UM. Start bid 500 131 1978 QEII coronation 20c with blue colour shift variety. VF UM. Scarce. 132 Start bid 400 1981 Rural Architecture 20c pair with left perf. shift into design variety. toning on right 133 Start bid 1,500 normal stamp only. F-VF and rare. 1981 Public housing 20c gutter pair with inverted watermark variety. VF UM.SG GBP500. 134 Start bid 500 135 1983 Performing arts \$5 vertical pair showing top perf. shift down into design variety. VF Start bid 800 UM. Scarce.