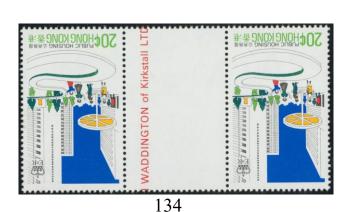

HONG KONG 企 登基銀禧紀念 香港 ANNIVERSARY 1978 TWENTY GENTS [5] HONG KONG 香港 2000

132

港幣起拍價

130 1975 HK Festival 50c pair with pre-printing paper folded variety VF UM. Scarce. Start bid 600 1975 HK Festival MS with perf. shift variety. VF UM. Start bid 500 131 1978 QEII coronation 20c with blue colour shift variety. VF UM. Scarce. 132 Start bid 400 1981 Rural Architecture 20c pair with left perf. shift into design variety. toning on right 133 Start bid 1,500 normal stamp only. F-VF and rare. 1981 Public housing 20c gutter pair with inverted watermark variety. VF UM.SG GBP500. 134 Start bid 500 135 1983 Performing arts \$5 vertical pair showing top perf. shift down into design variety. VF Start bid 800 UM. Scarce.