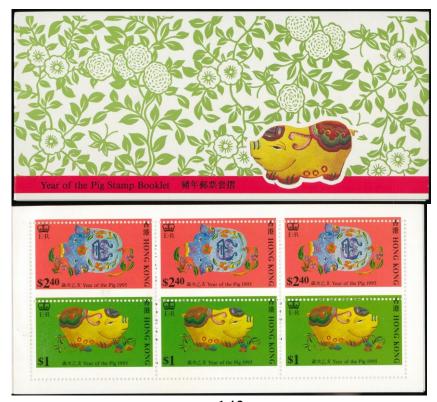

SUNCY PONCY HARVING BY SAME WITH HEAVING BY SAME WITH B

144

有 基

|     |                                                                                                 | 港幣起拍價           |
|-----|-------------------------------------------------------------------------------------------------|-----------------|
| 143 | 1995 Year of Pig stamp booklet. Right side block with perf. shift variety. Very rare error. VF. | Start bid 7,000 |
| 144 | 1995 Rural Heritage \$2.4 with colour shift variety. VF UM. Rare.                               | Start bid 1,000 |
| 145 | 1996 Urban Heritage \$1.3 with gold colour shift up variety. VF UM. Scarce.                     | Start bid 600   |
| 146 | 1997 Year of Ox \$2.5 with perf shift variety. Large part of design missing. VF UM. Scarce.     | Start bid 1,000 |
| 147 | 1997 Lantau Link \$5 MS with missing gold colour variety. One toning spot. Fine.                | Start bid 500   |
| 148 | 1998 New Airport \$5 MS with perf. slightly shift to right variety. VF UM.                      | Start bid 200   |