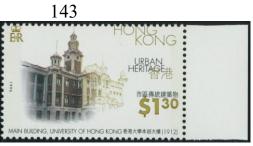

SUNCY PONCY HARVING BY SAME WITH HEAVING BY SAME WITH B

144

有 基

|     |                                                                                                 | 港幣起拍價           |
|-----|-------------------------------------------------------------------------------------------------|-----------------|
| 143 | 1995 Year of Pig stamp booklet. Right side block with perf. shift variety. Very rare error. VF. | Start bid 7,000 |
| 144 | 1995 Rural Heritage \$2.4 with colour shift variety. VF UM. Rare.                               | Start bid 1,000 |
| 145 | 1996 Urban Heritage \$1.3 with gold colour shift up variety. VF UM. Scarce.                     | Start bid 600   |
| 146 | 1997 Year of Ox \$2.5 with perf shift variety. Large part of design missing. VF UM. Scarce.     | Start bid 1,000 |
| 147 | 1997 Lantau Link \$5 MS with missing gold colour variety. One toning spot. Fine.                | Start bid 500   |
| 148 | 1998 New Airport \$5 MS with perf. slightly shift to right variety. VF UM.                      | Start bid 200   |