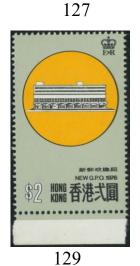

港幣起拍價

123 1969 year of Cock 10c with red colour missing variety.UM toning gum as usual. Scarce. Start bid 800 124 1969 Year of Cock 10c lot all with red colour shift variety. F-VF UM. Start bid 400 1970 Productivity year 10c with red colour shift up and double print variety. VF UM. 125 Start bid 500 126 1970 Productivity year 10c with black double print variety. UM toning spot Fine. Start bid 200 127 1972 Year of Rat 10c with perf. shift variety VF UM. Scarce. Start bid 600 128 1971 Diamond Jubilee 50c left stamp with hair flaw variety. VF UM. Light toning. Start bid 200 129 1975 HK GPO \$2 with black colour double print variety. VF UM. unusual. Start bid 400