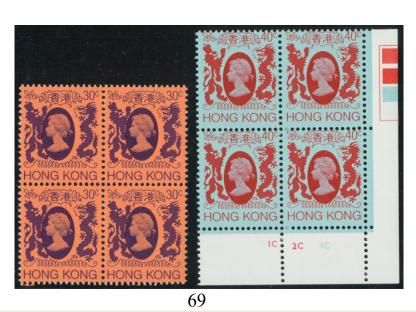

67

68

港幣起拍價 1973-80 QEII \$10 strip of 5 all with embossing shift to right variety. VF UM. Start bid 400 66 1973-80 QEII \$10 B/4 with wet print variety. VF UM. 67 Start bid 500 68 1982-85 30c pair with QEII's head shift to left variety. VF UM. Start bid 200 1982-85 30c 40c block of 4 all with QEII's head shift variety. VF UM. 69 Start bid 500 1982-85 QEII 40c pair with perf. shift variety. VF UM. Start bid 500 70