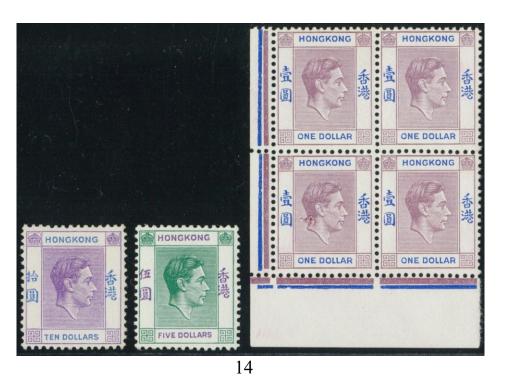

10

Start bid 700

港幣起拍價

7 1912 KGV 1c block of 9 middle stamp showing broken crown variety. Hinged on top and even toning gum. Fine.

Start bid 800

8 1912-21 KGV. Group of 11 stamps included China BPO and block all with different head shift or plate flaw variety. F-VF.