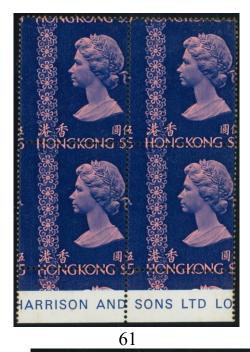

港幣起拍價

1973-80 QEII \$5 strip of 5 with partial colour missing between 3<sup>rd</sup> and 4<sup>th</sup> stamps. VF UM. 60 Start bid 600 1973-80 QEII \$5 block of 4 with perf shift variety.UM with toning. 61 Start bid 500 62 1973-80 QEII \$5 with perf. shift variety. VF UM. Start bid 500 63 1973-80 \$5 pair with perf. shift plus \$10 b/4 with embossing shift up variety. VF UM. Start bid 600 64 1973-80 QEII \$5 and \$10 with missing pink colour variety. VF UM. Start bid 300 1973-80 QEII \$10 with perf. shift variety. VF UM. Start bid 400 65