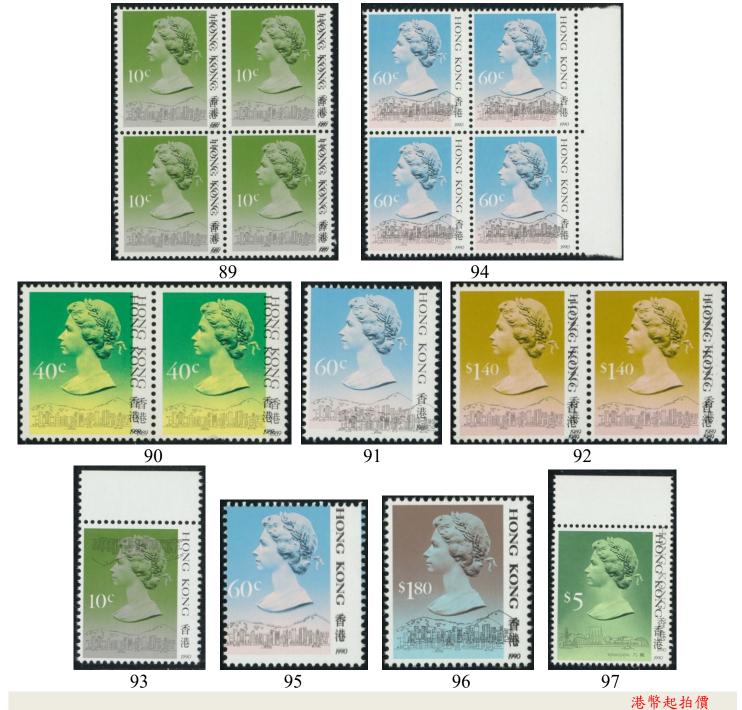

|    |                                                                                       | で中でいる           |
|----|---------------------------------------------------------------------------------------|-----------------|
| 89 | 1989 QEII 10c B/4 with black colour double print variety. VF UM.                      | Start bid 400   |
| 90 | 1989 QEII 40c pair with black colour double print variety. VF UM.                     | Start bid 300   |
| 91 | 1989 QEII 60c with harbour (black) double print variety. VF UM.                       | Start bid 300   |
| 92 | 1989 QEII \$1.4 pair with black double print variety. VF UM.                          | Start bid 300   |
| 93 | 1990 QEII 10c with harbour (black) double and inverted print variety. VF UM and Rare. | Start bid 1,000 |
| 94 | 1990 QEII 60c block of 4 showing harbour (black) double print variety. VF UM.         | Start bid 600   |
| 95 | 1990 QEII 60c perf. shift and black double print variety. VF UM. Scarce.              | Start bid 300   |
| 96 | 1990 QEII \$1.8 with harbour and HK character double print variety. VF UM. Scarce.    | Start bid 300   |
| 97 | 1990 QEII \$5 with black double print variety. VF UM.                                 | Start bid 600   |
|    |                                                                                       |                 |

|     |                                                                                         | 港幣起拍價           |
|-----|-----------------------------------------------------------------------------------------|-----------------|
| 98  | 1990 QEII \$5 with black double print variety. VF UM.                                   | Start bid 500   |
| 99  | 1990 QEII \$20 with perf shift variety. Toning. Fine.                                   | Start bid 200   |
| 100 | 1991 QEII 50c 60c 70c 80c all with black double print variety. VF UM.                   | Start bid 500   |
| 101 | 1991 QEII 90c with harbour and HK character double print variety. VF UM. Scarce.        | Start bid 400   |
| 102 | 1991 QEII \$1.2 pair with black double print on both side. VF UM Scarce.                | Start bid 500   |
| 103 | 1991 QEII \$1.2 B/4 with missing pink colour and black double print on both side. Rare. | Start bid 1,000 |
| 104 | 1991 QEII \$1.2 with black double print variety. VF UM.                                 | Start bid 250   |
| 105 | 1991 QEII \$1.2 B/4 with black double print variety. VF UM.                             | Start bid 700   |
|     |                                                                                         |                 |