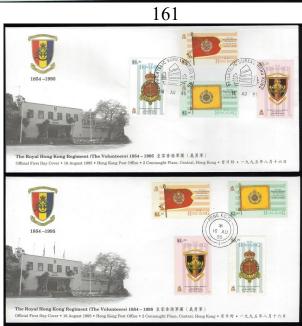

| 港幣起拍價           |
|-----|----------------------------------------------------------------------------------|-----------------|
| 155 | 1973 Wedding Princess Anna FDC with green colour missing variety. VF. Scarce.    | Start bid 700   |
| 156 | 1973 & 1977 GPO FDC both with design shift variety. 1973 one toning. F-VF.       | Start bid 200   |
| 157 | 1979 Butterflies GPO FDC with missing black and yellow variety. VF and scarce.   | Start bid 1,000 |
| 158 | 1981 Public Housing FDC with colour shift on FDCs design. VF.                    | Start bid 200   |
| 159 | 1988 Peak Tramway Co FDC with missing blue colour variety on FDC.VF and unusual. | Start bid 500   |





Royal Hong Kong Regiment (Fe Volument Royal Regiment (Fe Volument Royal Regiment R



|     |                                                                                     | 港幣起拍價         |
|-----|-------------------------------------------------------------------------------------|---------------|
| 160 | 1991 & 1992 GPO FDC x3 all GPO NO 1 cds with index star shift to right variety. VF. | Start bid 200 |
| 161 | 1994 Polica Force FDC with black colour missing on FDC variety. VF unusual.         | Start bid 500 |
| 162 | 1995 Royal Hong Kong Regiment FDC with gold colour missing variety. VF scarce.      | Start bid 500 |
| 163 | 1995 Royal Hong Kong Regiment FDC with flag missing on FDCs design. VF.             | Start bid 500 |





164 165



港幣起拍價

164 1996 Year of Rat GPO FDC with missing two red Chinese character variety. VF .Unusual. Start bid 500

165 1999 I