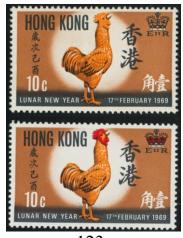

港幣起拍價

123 1969 year of Cock 10c with red colour missing variety.UM toning gum as usual. Scarce. Start bid 800 124 1969 Year of Cock 10c lot all with red colour shift variety. F-VF UM. Start bid 400 1970 Productivity year 10c with red colour shift up and double print variety. VF UM. 125 Start bid 500 126 1970 Productivity year 10c with black double print variety. UM toning spot Fine. Start bid 200 127 1972 Year of Rat 10c with perf. shift variety VF UM. Scarce. Start bid 600 128 1971 Diamond Jubilee 50c left stamp with hair flaw variety. VF UM. Light toning. Start bid 200 129 1975 HK GPO \$2 with black colour double print variety. VF UM. unusual. Start bid 400