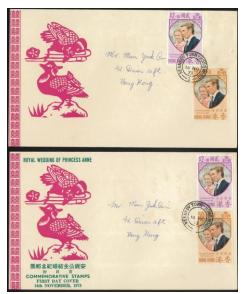

-----------------------------------------------------------------|-----------------|
| 149 | 1999 Chinese white Dolphin MS with perf. shift to right variety. UM. Light toning. Scarce. | Start bid 7,000 |
| 150 | 1965 ICY FDC with grey colour missing variety. VF. Unusual.                                | Start bid 1,000 |
| 151 | 1971 Diamand Jubilee FDC with error year 70 cds. Fine and scarce.                          | Start bid 1,000 |
| 152 | 1971 HK Festival CPA FDC with colour shift on FDCs design. VF. Unusual.                    | Start bid 600   |
| 153 | 1972 Wedding FDC.10c stamp with plate flaw broken tail variety. VF.                        | Start bid 200   |
| 154 | 19757 Royal visit FDC. \$2 stamp with extra gold inking variety. VF. Unusual.              | Start bid 500   |





157 159

SI FROCADO STATE OF Cover Man October 1981 - 九八-京十月-野日 田日 日

|     |                                                                                  | 港幣起拍價           |
|-----|----------------------------------------------------------------------------------|-----------------|
| 155 | 1973 Wedding Princess Anna FDC with green colour missing variety. VF. Scarce.    | Start bid 700   |
| 156 | 1973 & 1977 GPO FDC both with design shift variety. 1973 one toning. F-VF.       | Start bid 200   |
| 157 | 1979 Butterflies GPO FDC with missing black and yellow variety. VF and scarce.   | Start bid 1,000 |
| 158 | 1981 Public Housing FDC with colour shift on FDCs design. VF.                    | Start bid 200   |
| 159 | 1988 Peak Tramway Co FDC with missing blue colour variety on FDC