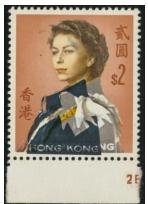

21

1962 QEII \$2 with perf. shift variety. VF UM. Scarce.

24

Start bid 500

20 1962 QEII 5c perf. shift and \$1 pair perf. shift. All UM.VF.
 21 1962 QEII \$1 pair left stamp under ink printing. Strip of 4 \$1 with white line plus two 10c block showing wet printing offset on back. F-VF.
 22 1962 QEII \$2 with yellow shift up variety. VF UM.
 23 1962 QEII \$2 with blue shift to left variety. Rare.
 24 Start bid 400
 25 Start bid 600