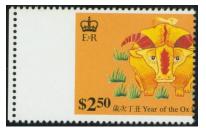

SUNCY PONCY HARVING BY SAME WITH HEAVING BY SAME WITH B

144

有 基

|     |                                                                                                 | 港幣起拍價           |
|-----|-------------------------------------------------------------------------------------------------|-----------------|
| 143 | 1995 Year of Pig stamp booklet. Right side block with perf. shift variety. Very rare error. VF. | Start bid 7,000 |
| 144 | 1995 Rural Heritage \$2.4 with colour shift variety. VF UM. Rare.                               | Start bid 1,000 |
| 145 | 1996 Urban Heritage \$1.3 with gold colour shift up variety. VF UM. Scarce.                     | Start bid 600   |
| 146 | 1997 Year of Ox \$2.5 with perf shift variety. Large part of design missing. VF UM. Scarce.     | Start bid 1,000 |
| 147 | 1997 Lantau Link \$5 MS with missing gold colour variety. One toning spot. Fine.                | Start bid 500   |
| 148 | 1998 New Airport \$5 MS with perf. slightly shift to right variety. VF UM.                      | Start bid 200   |