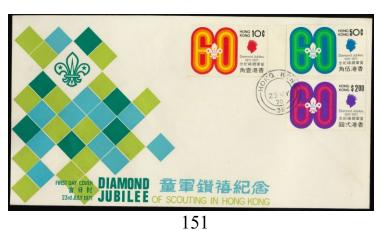

-------------------------------|-----------------|
| 143 | 1995 Year of Pig stamp booklet. Right side block with perf. shift variety. Very rare error. VF. | Start bid 7,000 |
| 144 | 1995 Rural Heritage \$2.4 with colour shift variety. VF UM. Rare.                               | Start bid 1,000 |
| 145 | 1996 Urban Heritage \$1.3 with gold colour shift up variety. VF UM. Scarce.                     | Start bid 600   |
| 146 | 1997 Year of Ox \$2.5 with perf shift variety. Large part of design missing. VF UM. Scarce.     | Start bid 1,000 |
| 147 | 1997 Lantau Link \$5 MS with missing gold colour variety. One toning spot. Fine.                | Start bid 500   |
| 148 | 1998 New Airport \$5 MS with perf. slightly shift to right variety. VF UM.                      | Start bid 200   |











港幣起拍價

|     |                                                                                            | 13 11 2 11 12   |
|-----|--------------------------------------------------------------------------------------------|-----------------|
| 149 | 1999 Chinese white Dolphin MS with perf. shift to right variety. UM. Light toning. Scarce. | Start bid 7,000 |
| 150 | 1965 ICY FDC with grey colour missing variety. VF. Unusual.                                | Start bid 1,000 |
| 151 | 1971 Diamand Jubilee FDC with error year 70 cds. Fine and scarce.                          | Start bid 1,000 |
| 152 | 1971 HK Festival CPA FDC with colour shift on FDCs design. VF. Unusual.                    | Start bid 600   |
| 153 | 1972 Wedding FDC.10c stamp with plate flaw broken tail variety. V