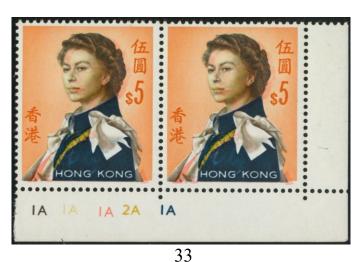

港幣起拍價 32 1962 QEII \$5 with pink colour shift variety. VF UM. Start bid 400 1962 QEII \$5 plate corner pair showing pink colour shift variety, UM minor toning. 33 Start bid 600 1962 QEII \$2 \$5 with colour shift variety. Fine UM with light toning. 34 Start bid 400 35 1962 QEII \$5 x2 different shade with ochre colour shift up variety. One stamp toning. F-VF. Start bid 500 36 1962 QEII \$5 with colour shift variety. VF UM. Start bid 400 37 1962 QEII \$5 with colour shift variety. VF UM. Start bid 400 1962 QEII \$2 \$5 both with colour shift variety. VF UM. 38 Start bid 600