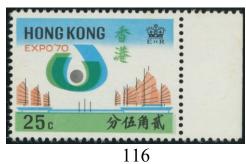

115

HONG KONG 100 角

HONG KONG 100 角

HONG KONG 100 角

HONG KONG 100 角

· 港幣起拍價

| 113 | 1948 silver wedding 10c complete sheet of 60. Corner block showing toe N variety. Fresh UM.     | Start bid 1,000 |
|-----|-------------------------------------------------------------------------------------------------|-----------------|
| 114 | 1949 UPU 80c corner single showing constant plate flaw extra rock. Some colour oxided. Fine.    | Start bid 400   |
| 115 | 1968 Coat of Arm 65c \$1 B/4 all with colour shift variety. VF UM. 65c minor toning.            | Start bid 600   |
| 116 | 1970 Expo 25c with green colour double print variety. VF UM. Scarce.                            | Start bid 400   |
| 117 | 1968 Seacraft 20c corner block of 4 showing perf shift variety. Also brown colour shift. VF UM. | Start bid 800   |