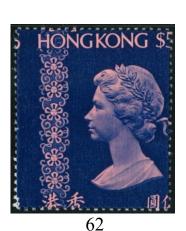

港幣起拍價

1973-80 QEII \$5 strip of 5 with partial colour missing between 3<sup>rd</sup> and 4<sup>th</sup> stamps. VF UM. 60 Start bid 600 1973-80 QEII \$5 block of 4 with perf shift variety.UM with toning. 61 Start bid 500 62 1973-80 QEII \$5 with perf. shift variety. VF UM. Start bid 500 63 1973-80 \$5 pair with perf. shift plus \$10 b/4 with embossing shift up variety. VF UM. Start bid 600 64 1973-80 QEII \$5 and \$10 with missing pink colour variety. VF UM. Start bid 300 1973-80 QEII \$10 with perf. shift variety. VF UM. Start bid 400 65