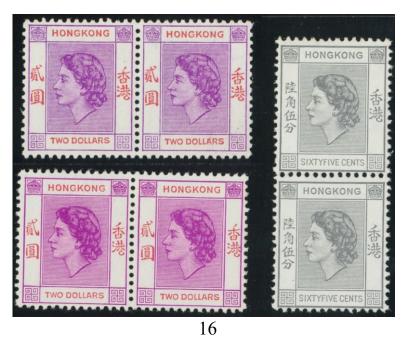

Start bid 1,000

11 1946 KGVI \$1 with green shift to right variety.UM with toning gum. Scarce.

Start bid 600

港幣起拍價

16 1954 QEII 65c pair \$2 pair x2 all with constant plate flaw variety. VF UM. Start bid 500