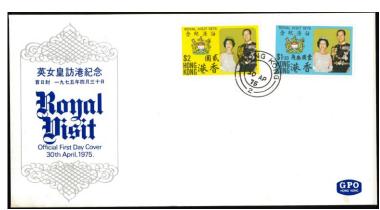

---------------------------|-----------------|
| 143 | 1995 Year of Pig stamp booklet. Right side block with perf. shift variety. Very rare error. VF. | Start bid 7,000 |
| 144 | 1995 Rural Heritage \$2.4 with colour shift variety. VF UM. Rare.                               | Start bid 1,000 |
| 145 | 1996 Urban Heritage \$1.3 with gold colour shift up variety. VF UM. Scarce.                     | Start bid 600   |
| 146 | 1997 Year of Ox \$2.5 with perf shift variety. Large part of design missing. VF UM. Scarce.     | Start bid 1,000 |
| 147 | 1997 Lantau Link \$5 MS with missing gold colour variety. One toning spot. Fine.                | Start bid 500   |
| 148 | 1998 New Airport \$5 MS with perf. slightly shift to right variety. VF UM.                      | Start bid 200   |











港幣起拍價

|     |                                                                                            | 13 11 2 11 12   |
|-----|--------------------------------------------------------------------------------------------|-----------------|
| 149 | 1999 Chinese white Dolphin MS with perf. shift to right variety. UM. Light toning. Scarce. | Start bid 7,000 |
| 150 | 1965 ICY FDC with grey colour missing variety. VF. Unusual.                                | Start bid 1,000 |
| 151 | 1971 Diamand Jubilee FDC with error year 70 cds. Fine and scarce.                          | Start bid 1,000 |
| 152 | 1971 HK Festival CPA FDC with colour shift on FDCs design. VF. Unusual.                    | Start bid 600   |
| 153 | 1972 Wedding FDC.10c stamp with plate flaw broken tail variety. VF.