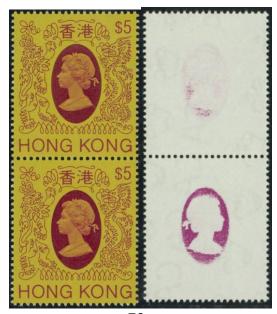

|     |                                                                                      | 港幣起拍價           |
|-----|--------------------------------------------------------------------------------------|-----------------|
| 106 | 1991 QEII \$2.3 Pair with perf. shift variety. UM. One stamp toning. F-VF.           | Start bid 500   |
| 107 | 1992 QEII definitive issue missing colour hence only QEII portrait only. VF UM.      | Start bid 900   |
| 108 | 1992 QEII definitive issue B/4, missing colour hence only QEII portrait only. VF UM. | Start bid 3,500 |
| 109 | 2002 HKSAR \$5 definitive .B/4.Imperf. error. New discovery. VF UM. Rare.            | Start bid 8,000 |
| 110 | 1962 QEII aerogramme missing stamp design variety. VF unused.                        | Start bid 400   |
| 111 | 1962 QEII 50c aerogramme missing blue colour variety. VF unused.                     | Start bid 400   |
| 112 | 1962 QEII 50c aerogramme missing red colour variety. VF unused.                      | Start bid 400   |
|     |                                                                                      |                 |