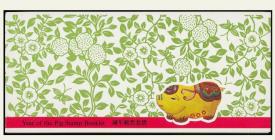

SUNCY PONCY HARVING BY SAME WITH HEAVING BY SAME WITH B

144

有 基

|     |                                                                                                 | 港幣起拍價           |
|-----|-------------------------------------------------------------------------------------------------|-----------------|
| 143 | 1995 Year of Pig stamp booklet. Right side block with perf. shift variety. Very rare error. VF. | Start bid 7,000 |
| 144 | 1995 Rural Heritage \$2.4 with colour shift variety. VF UM. Rare.                               | Start bid 1,000 |
| 145 | 1996 Urban Heritage \$1.3 with gold colour shift up variety. VF UM. Scarce.                     | Start bid 600   |
| 146 | 1997 Year of Ox \$2.5 with perf shift variety. Large part of design missing. VF UM. Scarce.     | Start bid 1,000 |
| 147 | 1997 Lantau Link \$5 MS with missing gold colour variety. One toning spot. Fine.                | Start bid 500   |
| 148 | 1998 New Airport \$5 MS with perf. slightly shift to right variety. VF UM.                      | Start bid 200   |