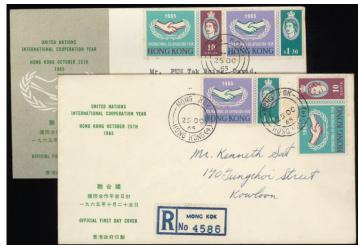

港幣起拍價

|     |                                                                                            | 13 11 2 11 12   |
|-----|--------------------------------------------------------------------------------------------|-----------------|
| 149 | 1999 Chinese white Dolphin MS with perf. shift to right variety. UM. Light toning. Scarce. | Start bid 7,000 |
| 150 | 1965 ICY FDC with grey colour missing variety. VF. Unusual.                                | Start bid 1,000 |
| 151 | 1971 Diamand Jubilee FDC with error year 70 cds. Fine and scarce.                          | Start bid 1,000 |
| 152 | 1971 HK Festival CPA FDC with colour shift on FDCs design. VF. Unusual.                    | Start bid 600   |
| 153 | 1972 Wedding FDC.10c stamp with plate flaw broken tail variety. VF.                        | Start bid 200   |
| 154 | 19757 Royal visit FDC. \$2 stamp with extra gold inking variety. VF. Unusual.              | Start bid 500   |