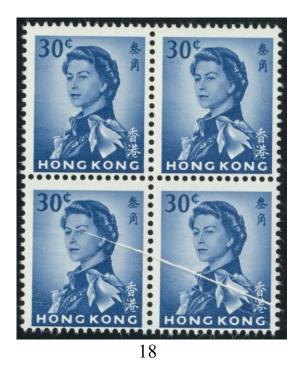

17 1962 QEII 5c and 15c pair all with wet print variety. VF UM. One 15c toning spot. Start bid 300

18 1962 QEII 30c block of 4 with pre-printing paper fold variety. VF UM. Rare. Start bid 1,500

19 1962 QEII 5c block of 4 with perf. shift variety. VF UM.