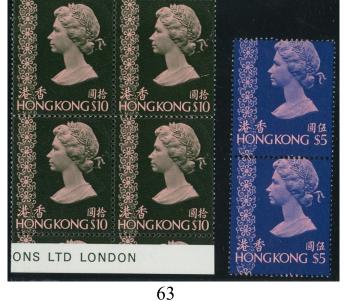

港幣起拍價

1973-80 QEII \$5 strip of 5 with partial colour missing between 3<sup>rd</sup> and 4<sup>th</sup> stamps. VF UM. 60 Start bid 600 1973-80 QEII \$5 block of 4 with perf shift variety.UM with toning. 61 Start bid 500 62 1973-80 QEII \$5 with perf. shift variety. VF UM. Start bid 500 63 1973-80 \$5 pair with perf. shift plus \$10 b/4 with embossing shift up variety. VF UM. Start bid 600 64 1973-80 QEII \$5 and \$10 with missing pink colour variety. VF UM. Start bid 300 1973-80 QEII \$10 with perf. shift variety. VF UM. Start bid 400 65