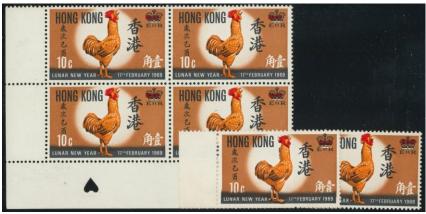

港幣起拍價

123 1969 year of Cock 10c with red colour missing variety.UM toning gum as usual. Scarce. Start bid 800 124 1969 Year of Cock 10c lot all with red colour shift variety. F-VF UM. Start bid 400 1970 Productivity year 10c with red colour shift up and double print variety. VF UM. 125 Start bid 500 126 1970 Productivity year 10c with black double print variety. UM toning spot Fine. Start bid 200 127 1972 Year of Rat 10c with perf. shift variety VF UM. Scarce. Start bid 600 128 1971 Diamond Jubilee 50c left stamp with hair flaw variety. VF UM. Light toning. Start bid 200 129 1975 HK GPO \$2 with black colour double print variety. VF UM. unusual. Start bid 400