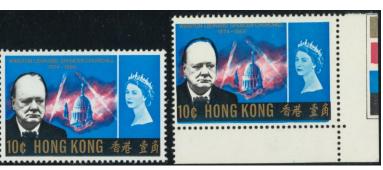

NG 100 角

HONG KONG 100 角

HONG KONG 100 角

· 港幣起拍價

| 113 | 1948 silver wedding 10c complete sheet of 60. Corner block showing toe N variety. Fresh UM.     | Start bid 1,000 |
|-----|-------------------------------------------------------------------------------------------------|-----------------|
| 114 | 1949 UPU 80c corner single showing constant plate flaw extra rock. Some colour oxided. Fine.    | Start bid 400   |
| 115 | 1968 Coat of Arm 65c \$1 B/4 all with colour shift variety. VF UM. 65c minor toning.            | Start bid 600   |
| 116 | 1970 Expo 25c with green colour double print variety. VF UM. Scarce.                            | Start bid 400   |
| 117 | 1968 Seacraft 20c corner block of 4 showing perf shift variety. Also brown colour shift. VF UM. | Start bid 800   |











|     |                                                                                      | 港幣起拍價         |
|-----|--------------------------------------------------------------------------------------|---------------|
| 118 | 1968 Seacraft number B/4 x2 with perf. shift and colour shift variety. VF UM.        | Start bid 600 |
| 119 | 1965 Churchill 10c with colour shift variety. VF even toning.                        | Start bid 300 |
| 120 | 1965 Churchill \$1.3 with gold colour shift down variety. VF UM. Scarce.             | Start bid 700 |
| 121 | 1965 Churchill \$2 with gold colour shift down variety. VF UM.                       | Start bid 600 |
| 122 | 1966 UNESCO 50c corner block of 4 with perf shift variety. Some gum disturbed. Fine. | Start bid 500 |