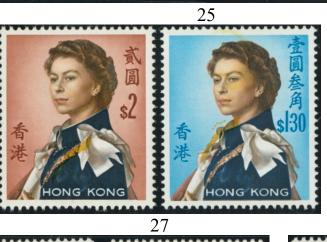

29 30 31

|    |                                                                             | 港幣起拍價         |
|----|-----------------------------------------------------------------------------|---------------|
| 25 | 1962 QEII \$1.3 \$2 B/4 showing minor colour shift variety. VF UM.          | Start bid 600 |
| 26 | 1962 QEII \$2 showing colour shift variety.UM light toning. Rare.           | Start bid 600 |
| 27 | 1962 QEII \$1.3 and \$2 showing ochre colour shift up variety. VF UM.       | Start bid 400 |
| 28 | 1962 QEII \$1.3 with colour shift variety. VF UM. Scarce.                   | Start bid 300 |
| 29 | 1962 QEII \$1.3 x2 both with colour shift variety. Both minor toning. Fine. | Start bid 300 |
| 30 | 1962 QEII \$1.3 with pink colour shift to left variety. VF UM.              | Start bid 400 |
| 31 | 1962 QEII \$1.3 with colour shift variety. VF UM. Scarce.                   | Start bid 400 |
|    |                                                                             |               |