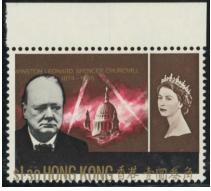

100 角

HONG KONG 100 角

HONG KONG 100 角

· 港幣起拍價

| 113 | 1948 silver wedding 10c complete sheet of 60. Corner block showing toe N variety. Fresh UM.     | Start bid 1,000 |
|-----|-------------------------------------------------------------------------------------------------|-----------------|
| 114 | 1949 UPU 80c corner single showing constant plate flaw extra rock. Some colour oxided. Fine.    | Start bid 400   |
| 115 | 1968 Coat of Arm 65c \$1 B/4 all with colour shift variety. VF UM. 65c minor toning.            | Start bid 600   |
| 116 | 1970 Expo 25c with green colour double print variety. VF UM. Scarce.                            | Start bid 400   |
| 117 | 1968 Seacraft 20c corner block of 4 showing perf shift variety. Also brown colour shift. VF UM. | Start bid 800   |











|     |                                                                                      | 港幣起拍價         |
|-----|--------------------------------------------------------------------------------------|---------------|
| 118 | 1968 Seacraft number B/4 x2 with perf. shift and colour shift variety. VF UM.        | Start bid 600 |
| 119 | 1965 Churchill 10c with colour shift variety. VF even toning.                        | Start bid 300 |
| 120 | 1965 Churchill \$1.3 with gold colour shift down variety. VF UM. Scarce.             | Start bid 700 |
| 121 | 1965 Churchill \$2 with gold colour shift down variety. VF UM.                       | Start bid 600 |
| 122 | 1966 UNESCO 50c corner block of 4 with perf shift variety. Some gum disturbed. Fine. | Start bid 500 |















港幣