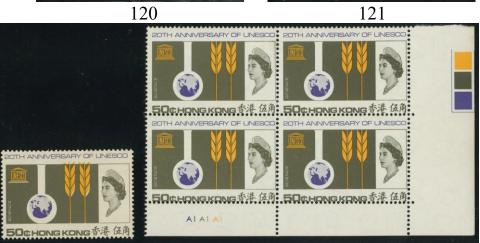

|     |                                                                                      | 港幣起拍價         |
|-----|--------------------------------------------------------------------------------------|---------------|
| 118 | 1968 Seacraft number B/4 x2 with perf. shift and colour shift variety. VF UM.        | Start bid 600 |
| 119 | 1965 Churchill 10c with colour shift variety. VF even toning.                        | Start bid 300 |
| 120 | 1965 Churchill \$1.3 with gold colour shift down variety. VF UM. Scarce.             | Start bid 700 |
| 121 | 1965 Churchill \$2 with gold colour shift down variety. VF UM.                       | Start bid 600 |
| 122 | 1966 UNESCO 50c corner block of 4 with perf shift variety. Some gum disturbed. Fine. | Start bid 500 |