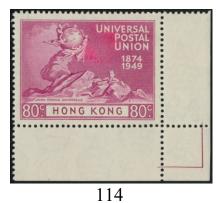

115

HONG KONG 100 角

HONG KONG 100 角

HONG KONG 100 角

HONG KONG 100 角

· 港幣起拍價

| 113 | 1948 silver wedding 10c complete sheet of 60. Corner block showing toe N variety. Fresh UM.     | Start bid 1,000 |
|-----|-------------------------------------------------------------------------------------------------|-----------------|
| 114 | 1949 UPU 80c corner single showing constant plate flaw extra rock. Some colour oxided. Fine.    | Start bid 400   |
| 115 | 1968 Coat of Arm 65c \$1 B/4 all with colour shift variety. VF UM. 65c minor toning.            | Start bid 600   |
| 116 | 1970 Expo 25c with green colour double print variety. VF UM. Scarce.                            | Start bid 400   |
| 117 | 1968 Seacraft 20c corner block of 4 showing perf shift variety. Also brown colour shift. VF UM. | Start bid 800   |