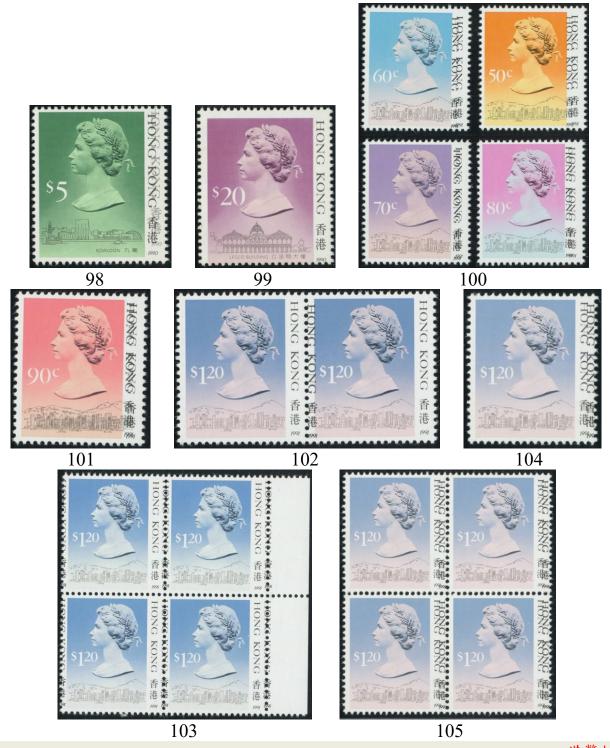

|     |                                                                                         | 港幣起拍價           |
|-----|-----------------------------------------------------------------------------------------|-----------------|
| 98  | 1990 QEII \$5 with black double print variety. VF UM.                                   | Start bid 500   |
| 99  | 1990 QEII \$20 with perf shift variety. Toning. Fine.                                   | Start bid 200   |
| 100 | 1991 QEII 50c 60c 70c 80c all with black double print variety. VF UM.                   | Start bid 500   |
| 101 | 1991 QEII 90c with harbour and HK character double print variety. VF UM. Scarce.        | Start bid 400   |
| 102 | 1991 QEII \$1.2 pair with black double print on both side. VF UM Scarce.                | Start bid 500   |
| 103 | 1991 QEII \$1.2 B/4 with missing pink colour and black double print on both side. Rare. | Start bid 1,000 |
| 104 | 1991 QEII \$1.2 with black double print variety. VF UM.                                 | Start bid 250   |
| 105 | 1991 QEII \$1.2 B/4 with black double print variety. VF UM.                             | Start bid 700   |
|     |                                                                                         |                 |

|     |                                                                                      | 港幣起拍價           |
|-----|--------------------------------------------------------------------------------------|-----------------|
| 106 | 1991 QEII \$2.3 Pair with perf. shift variety. UM. One stamp toning. F-VF.           | Start bid 500   |
| 107 | 1992 QEII definitive issue missing colour hence only QEII portrait only. VF UM.      | Start bid 900   |
| 108 | 1992 QEII definitive issue B/4, missing colour hence only QEII portrait only. VF UM. | Start bid 3,500 |
| 109 | 2002 HKSAR \$5 definitive .B/4.Imperf. error. New discovery. VF UM. Rare.            | Start bid 8,000 |
| 110 | 1962 QEII aerogramme missing stamp design variety. VF unused.                        | Start bid 400   |
| 111 | 1962 QEII 50c aerogramme missing blue colour variety. VF unused.                     | Start bid 400   |
| 112 | 1962 QEII 50c aerogramme missing red colour variety. VF unused.                      | Start bid 400   |
|     |                                                                                      |                 |