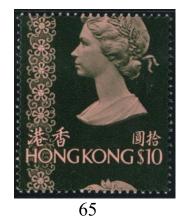

港幣起拍價

1973-80 QEII \$5 strip of 5 with partial colour missing between 3<sup>rd</sup> and 4<sup>th</sup> stamps. VF UM. 60 Start bid 600 1973-80 QEII \$5 block of 4 with perf shift variety.UM with toning. 61 Start bid 500 62 1973-80 QEII \$5 with perf. shift variety. VF UM. Start bid 500 63 1973-80 \$5 pair with perf. shift plus \$10 b/4 with embossing shift up variety. VF UM. Start bid 600 64 1973-80 QEII \$5 and \$10 with missing pink colour variety. VF UM. Start bid 300 1973-80 QEII \$10 with perf. shift variety. VF UM. Start bid 400 65