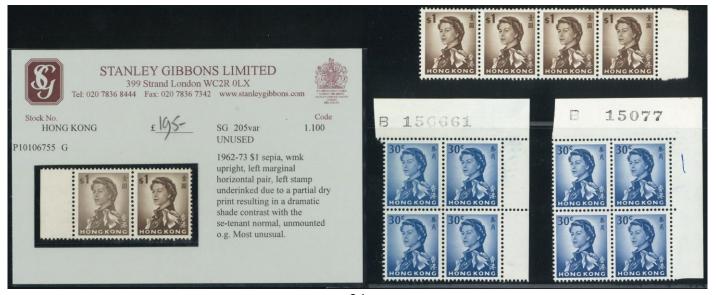

k all with different head shift or plate flaw variety. F-VF.

orani ora ooo

9 1938 KGVI \$10 mint OG with broken character plate flaw. Round corner. Usual toning. Fine.

Start bid 600

10 1938 KGVI \$1 block x2. Short R and broken character plate flaw plus 1946 \$10 pair with broken character plate flaw. VF.

Start bid 1,000

11 1946 KGVI \$1 with green shift to right variety.UM with toning gum. Scarce.

Start bid 600

















港幣起拍價

16 1954 QEII 65c pair \$2 pair x2 all with constant plate flaw variety. VF UM. Start bid 500

17 1962 QEII 5c and 15c pair all with wet print variety. VF UM. One 15c toning spot. Start bid 300

18 1962 QEII 30c block of 4 with pre-printing paper fold variety. VF UM. Rare. Start bid 1,500

19 1962 QEII 5c block of 4 with perf. shift variety. VF UM.





21



1962 QEII \$2 with perf. shift variety. VF UM. Scarce.

24





Start bid 500

20 1962 QEII 5c perf. shift and \$1 pair perf. shift. All UM.VF.
 21 1962 QEII \$1 pair left stamp under ink printing. Strip of 4 \$1 with white line plus two 10c block showing wet printing offset on back. F-VF.
 22 1962 QEII \$2 with yellow shift up variety. VF UM.
 23 1962 QEII \$2 with blue shift to left variety. Rare.
 24 Start bid 400
 25 Start bid 600

















29 30 31

|    |                                                                             | 港幣起拍價         |
|----|-----------------------------------------------------------------------------|---------------|
| 25 | 1962 QEII \$1.3 \$2 B/4 showing minor colour shift variety. VF UM.          | Start bid 600 |
| 26 | 1962 QEII \$2 sh