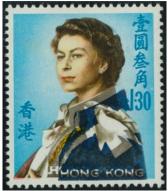

77 1987 QEII 40c strip of 5. Left stamp with perf. shift variety. Fine with minor toning. Scarce. Start bid 400 1987 QEII 40c & 50c pair showing perf. shift variety. VF UM. Start bid 300 1987 QEII 60c B/10.Left stamp with perf. shift variety. VF UM. Scarce. Start bid 500 1987 QEII \$10 block of 4 missing phosphorescent logo variety. VF UM. Start bid 300