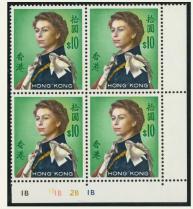

### Hong Kong - Error

|   | · · · · · · · · · · · · · · · · · · ·                                                                             |                 |
|---|-------------------------------------------------------------------------------------------------------------------|-----------------|
|   |                                                                                                                   | 港幣起拍價           |
| 1 | 1863 QV 30c vermilion with printing double print variety. Used with B62 killer. Tear at right. Very rare variety. | Start bid 5,000 |
| 2 | 1891 QV 20c on 30c with Chinese character on each side. OG toning. Fine with small thin.                          | Start bid 700   |
| 3 | 1891 QV 20c on 30c x2. With Chinese character shift and one on right side variety. Mint OG. One with folded.      | Start bid 700   |
| 4 | 1876 QV \$2 postal fiscal in bigger size due to bottom row perf. shift down variety. VF used.                     | Start bid 400   |
| 5 | 1903 KE 12c with broken Chinese chartered 'Hong' plate flaw.1904 6c with join dot at left. both mint OG. VF.      | Start bid 300   |
| 6 | 1903-1911 KE 8 values all with KE's head shift variety. All mint OG. Some toning. F-VF.                           | Start bid 900   |

10

Start bid 700

港幣起拍價

7 1912 KGV 1c block of 9 middle stamp showing broken crown variety. Hinged on top and even toning gum. Fine.

Start bid 800

8 1912-21 KGV. Group of 11 stamps included China BPO and block all with different head shift or plate flaw variety. F-VF.