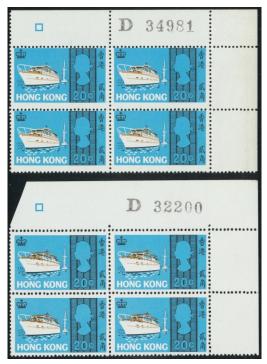

KONG 100 角

HONG KONG 100 角

HONG KONG 100 角

· 港幣起拍價

| 113 | 1948 silver wedding 10c complete sheet of 60. Corner block showing toe N variety. Fresh UM.     | Start bid 1,000 |
|-----|-------------------------------------------------------------------------------------------------|-----------------|
| 114 | 1949 UPU 80c corner single showing constant plate flaw extra rock. Some colour oxided. Fine.    | Start bid 400   |
| 115 | 1968 Coat of Arm 65c \$1 B/4 all with colour shift variety. VF UM. 65c minor toning.            | Start bid 600   |
| 116 | 1970 Expo 25c with green colour double print variety. VF UM. Scarce.                            | Start bid 400   |
| 117 | 1968 Seacraft 20c corner block of 4 showing perf shift variety. Also brown colour shift. VF UM. | Start bid 800   |











|     |                                                                                      | 港幣起拍價         |
|-----|--------------------------------------------------------------------------------------|---------------|
| 118 | 1968 Seacraft number B/4 x2 with perf. shift and colour shift variety. VF UM.        | Start bid 600 |
| 119 | 1965 Churchill 10c with colour shift variety. VF even toning.                        | Start bid 300 |
| 120 | 1965 Churchill \$1.3 with gold colour shift down variety. VF UM. Scarce.             | Start bid 700 |
| 121 | 1965 Churchill \$2 with gold colour shift down variety. VF UM.                       | Start bid 600 |
| 122 | 1966 UNESCO 50c corner block of 4 with perf shift variety. Some gum disturbed. Fine. | Start bid 500 |