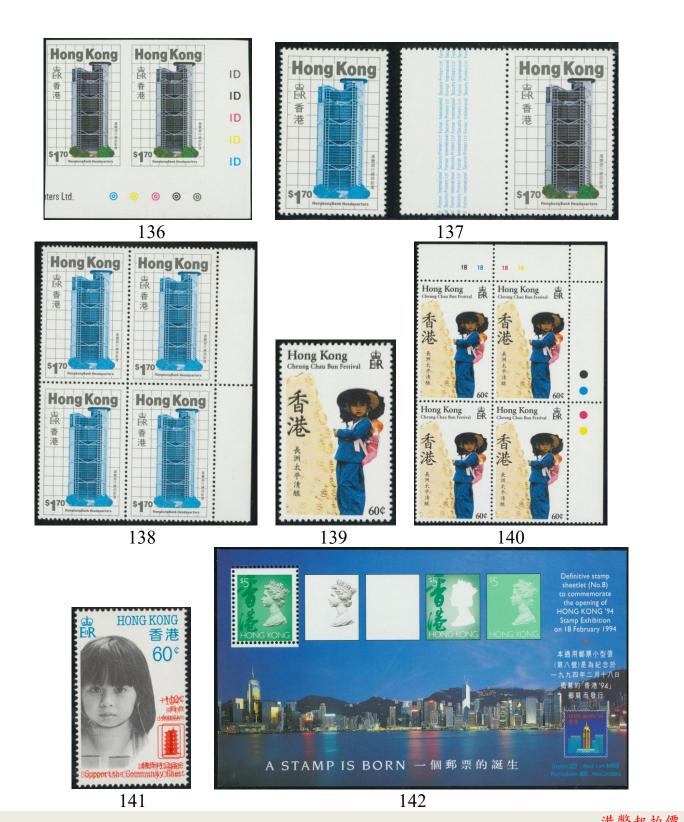

|     |                                                                                      | 港幣起拍價            |
|-----|--------------------------------------------------------------------------------------|------------------|
| 136 | 1985 HK new building \$1.7 corner pair with imperf. variety. VF UM OG. Rare.         | Start bid 12,000 |
| 137 | 1985 HK new building \$1.7 missing yellow variety. VF UM.                            | Start bid 800    |
| 138 | 1985 HK new building \$1.7 B/4 missing yellow variety. VF UM 2016 BPA certification. | Start bid 3,000  |
| 139 | 1989 Cheung Chau Bun Festival 60c with black double print variety. VF UM.            | Start bid 300    |
| 140 | 1989 Cheung Chau Bun Festival 60c B/4 with black double print variety. VF UM.        | Start bid 500    |
| 141 | 1989 Community Chest 60c + 10c with red double print variety. VF UM.                 | Start bid 500    |
| 142 | 1994 Stamp exhibition \$5 MS with perf shift up variety. VF UM.                      | Start bid 600    |
|     |                                                                                      |                  |

SUNCY PONCY HARVING BY SAME WITH HEAVING BY SAME WITH B

144

有 基

|     |                                                                                                 | 港幣起拍價           |
|-----|-------------------------------------------------------------------------------------------------|-----------------|
| 143 | 1995 Year of Pig stamp booklet. Right side block with perf. shift variety. Very rare error. VF. | Start bid 7,000 |
| 144 | 1995 Rural Heritage \$2.4 with colour shift variety. VF UM. Rare.                               | Start bid 1,000 |
| 145 | 1996 Urban Heritage \$1.3 with gold colour shift up variety. VF UM. Scarce.                     | Start bid 600   |
| 146 | 1997 Year of Ox \$2.5 with perf shift variety. Large part of design missing. VF UM. Scarce.     | Start bid 1,000 |
| 147 | 1997 Lantau Link \$5 MS with missing gold colour variety. One toning spot. Fine.                | Start bid 500   |
| 148 | 1998 New Airport \$5 MS with perf. slightly shift to right variety. VF UM.                      | Start bid 200   |