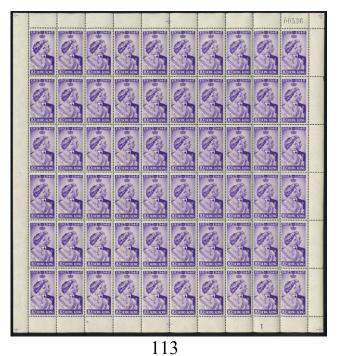

115

HONG KONG 100 角

HONG KONG 100 角

HONG KONG 100 角

HONG KONG 100 角

· 港幣起拍價

| 113 | 1948 silver wedding 10c complete sheet of 60. Corner block showing toe N variety. Fresh UM.     | Start bid 1,000 |
|-----|-------------------------------------------------------------------------------------------------|-----------------|
| 114 | 1949 UPU 80c corner single showing constant plate flaw extra rock. Some colour oxided. Fine.    | Start bid 400   |
| 115 | 1968 Coat of Arm 65c \$1 B/4 all with colour shift variety. VF UM. 65c minor toning.            | Start bid 600   |
| 116 | 1970 Expo 25c with green colour double print variety. VF UM. Scarce.                            | Start bid 400   |
| 117 | 1968 Seacraft 20c corner block of 4 showing perf shift variety. Also brown colour shift. VF UM. | Start bid 800   |