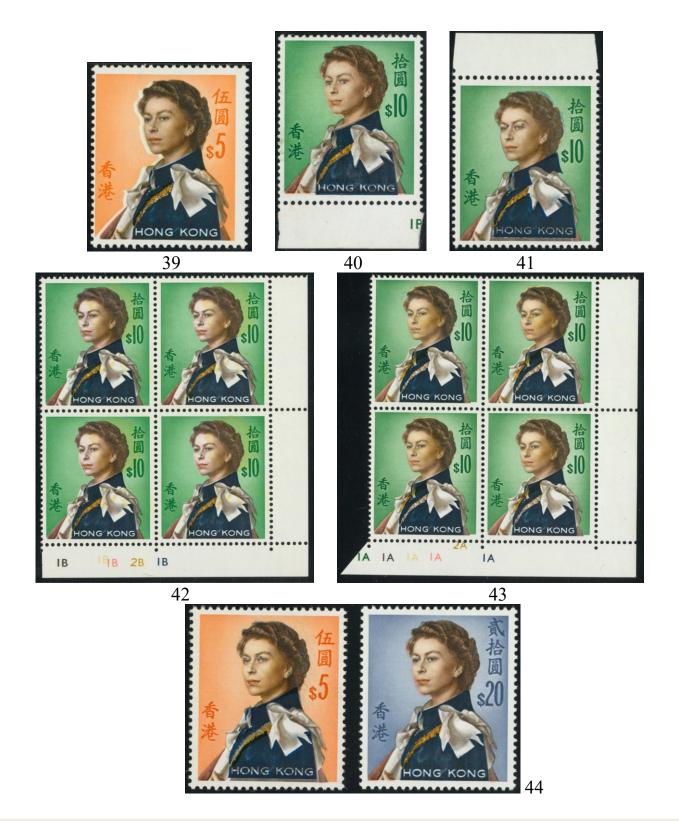

|   |            |                                                                                     | 港幣起拍價           |
|---|------------|-------------------------------------------------------------------------------------|-----------------|
| 3 | 39         | 1962 QEII \$5 with colour shift variety. VF UM. Scarce.                             | Start bid 500   |
| 4 | 40         | 1962 QEII \$10 minor colour shift variety. VF UM.                                   | Start bid 400   |
| 4 | <b>4</b> 1 | 1962 QEII \$10 with colour shift variety. VF UM.                                    | Start bid 500   |
| 4 | 12         | 1962 QEII \$10 plate block of 4 showing yellow colour shift variety. VF UM. Scarce. | Start bid 1,000 |
| 4 | 13         | 1962 QEII \$10 plate block of 4 showing ochre colour shift variety. VF UM. Scarce.  | Start bid 1,000 |
| 4 | 14         | 1962 QEII \$5 \$20 both with minor colour shift variety. VF UM.                     | Start bid 600   |
|   |            |                                                                                     |                 |