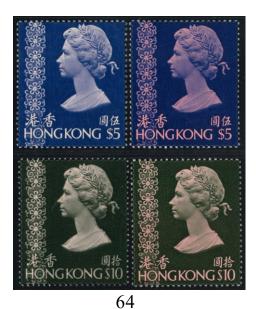

港幣起拍價

1973-80 QEII \$5 strip of 5 with partial colour missing between 3<sup>rd</sup> and 4<sup>th</sup> stamps. VF UM. 60 Start bid 600 1973-80 QEII \$5 block of 4 with perf shift variety.UM with toning. 61 Start bid 500 62 1973-80 QEII \$5 with perf. shift variety. VF UM. Start bid 500 63 1973-80 \$5 pair with perf. shift plus \$10 b/4 with embossing shift up variety. VF UM. Start bid 600 64 1973-80 QEII \$5 and \$10 with missing pink colour variety. VF UM. Start bid 300 1973-80 QEII \$10 with perf. shift variety. VF UM. Start bid 400 65